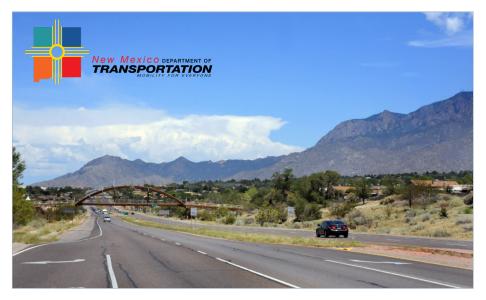

#### Acceptable Image Use

The logo may be placed on an image if the logo is clearly readable.