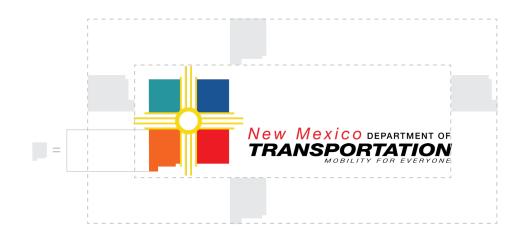

#### **Spacing Considerations**

Clear space is needed around all sides of the logo in order for it to read properly. The amount of clear space is proportional and derived from the height of the text in the logo. Please ensure that clear space is used to prevent the logo from being lost or associated wrongfully with other visual elements.